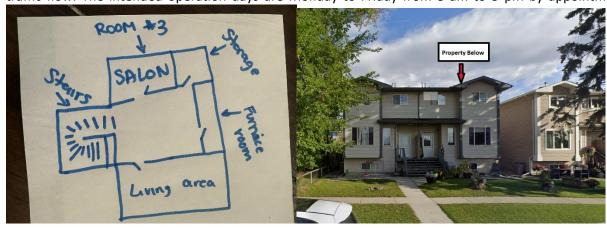

and design of development in this lot, making the Council the Development Authority for the development permit (DP) application.

# **DISCUSSION/BENEFITS/CONDITIONS:**

The applicant proposes to operate a small-scale gel nail and hand-painted art at their residence at Unit B 4722 49 Avenue. The business activities would primarily occur within the home basement, with minimal external impact. The applicant has indicated that customer visits will be minimal, as they expect up to 3 cars per day and that no exterior signage is requested. All parking will be on-site. As the property is facing a street there might be potential street parking, ensuring no adverse effect on neighbouring properties or traffic flow. The intended operation days are Monday to Friday from 8 am to 3 pm by appointment.



The business's low-impact nature is consistent with typical residential uses, with no anticipated increase in noise, traffic, or visual disruptions. The applicant intends to build a regular clientele and offer services by appointment only to mitigate any possible nuisance impacts.



The following are potential conditions that would be associated with the development permit:

- 1. All regulations related to home occupation, major within section 8.13 of the Land Use Bylaw, must be followed.
- 2. No hazardous material in quantities exceeding those found in a normal household can be on the premises.
- 3. Any other permits and/or approval, federal, provincial, and/or municipal, that may be required are the responsibility of the applicant.
- 4. Failure to comply with the conditions of this pe