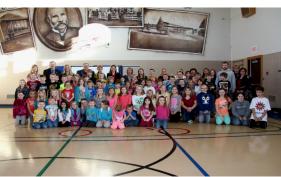

## New Humble New Playground!

New Humble Centre School New Playground Revitalization

The students at New Humble Centre School are closer to realizing that the dream of their new playground isn't that far off, thanks to a \$37,500.00 grant from the Alberta Government. On January 24, 2014, Drayton Valley-Devon MLA, the Honorable Diana McQueen presented a cheque to the New Humble Centre Parents Group at the school with students, staff, parents and a few special guests in attendance.

"this is a project milestone we have all been working towards," commented Giselle Messer, President of the New Humble Centre Parents Group, adding that this new playground will give the kids a a safe and fun place to play and families of the community a place to gather.