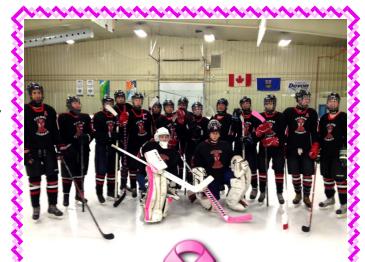

## Calmar Chronicle

In an amazing show of support, the Calmar Cobras Midget Team, which includes players from Breton, Calmar and Warburg, have decided that they would spruce up their hockey gear with PINK to show their support for two of the team families dealing with cancer.

The idea was brought forward by the Players, ages 15 - 17. They will be sporting pink and dedicating the rest of their season and playoffs to them!

Our thoughts are with the families and we wish the Midgets a successful Season!